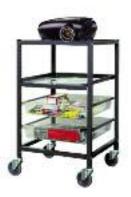

## TROLLEYS

1055 x 420 x 725/850mm high ref: 3025N

school life.

**PROJECTOR TROLLEY** 513 x 482 x 890mm high

Move overhead projectors from class to class. This trollev is supplied with one shelf and two clear plastic trays.