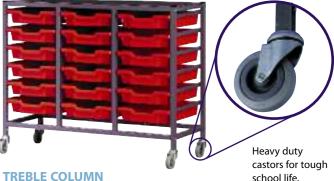

#### FREE DELIVERY for UK mainland. Excludes Scottish Highlands & Isles, I. O. W. & I. O. M.

WIDE COLUMN 1055 x 420 x 1850mm high

**TREBLE COLUMN** 

1055 x 420 x

1850mm high

ref: 3625 empty

#### - Construction

The Gratnells Tray Storage System is based on the patented slotting of square tube to take nylon coated adjustable steel tray runners and steel shelf clips. Frames and Trolleys are constructed of 25mm sturdy 18 gauge square steel tube with slots at 25mm intervals. Trolleys are supplied with 75mm heavy duty castors.