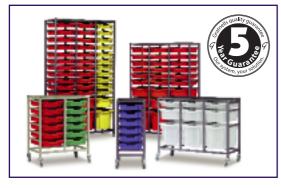

## **Standard Trolleys**

There is a different trolley to suit every need. All Gratnells trolleys are fitted with heavy duty 75mm castors fitted into solid steel blocks for extra strength. The recessed tops are removable with open corners for easy cleaning. The trolleys are available in two heights, for under bench storage (725mm) or level with standard surfaces (850mm). Choose between Gratnells grey, white, beige, silver or royal blue.

## **Specialist Trolleys**

**ORGANISER TROLLEY** LARGE ITEM TROLLEY

1055 x 420 x 725/850mm high 710 x 420 x 725/850mm high

For power packs and extra wide items this trolley is the perfect solution.

ref: 1055mm 3022W 710mm 2022W