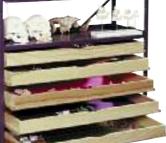

## Wide Storage

The wide frame helps store the largest items. Mixing steel shelves and wood trays make the most of the flexible Gratnells system.

#### **WIDE WOOD TRAYS**

Wide wood trays slide in the standard tray runners. Constructed of 20mm hardwood with 6mm plywood base and finished in clear lacquer. Designed for long glassware, burettes, posters and A3 paper.

Burettes

Hoffman & Distillation Leibig Apparatus

**WIDE WOOD TRAY** 

External measurements: 998(w) x 418 (d) x 75mm high Internal measurements: 935(w) x 385 (d) x 70mm high ref: 23