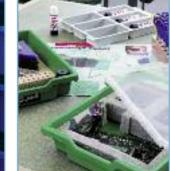

### **Prep Rooms**

No matter how small a prep room Gratnells storage frames can make the most of the space. The picture (right) shows a bank of frames with trays readys to slot into trolleys and go to the laboratories.