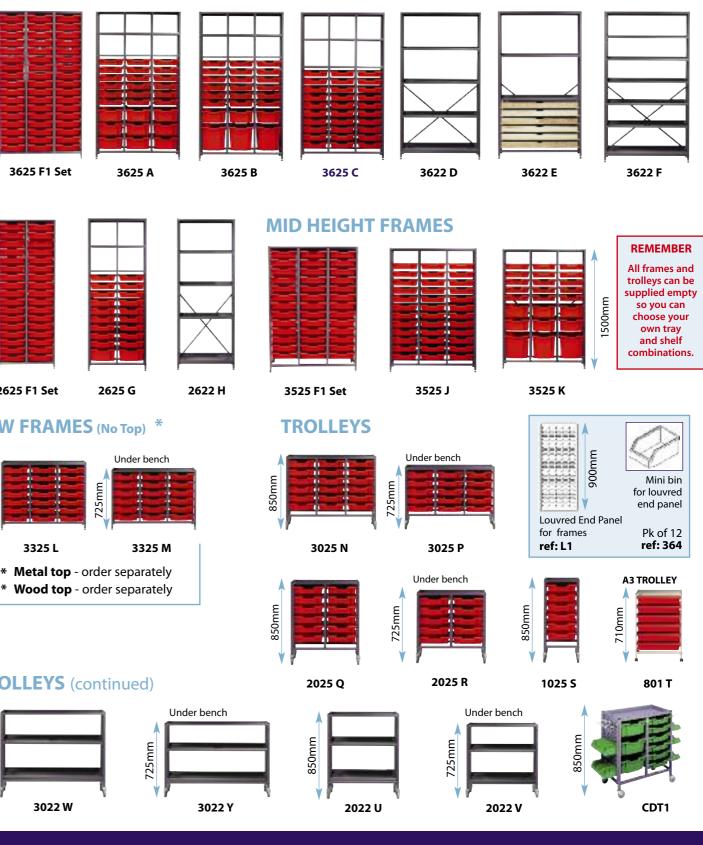

## **Tall Storage**

Gratnells tall frames are the key to successful storage. The tall frames are complete with tops, adjustable feet, and back diagonal bars for additional rigidity. Brackets to join the frames or fix to the wall are available in pairs.

This frame is designed for small items with four heights of tray, a clip-on lid common to all heights, and inserts with 3, 4, 6 and 8 sections for the shallow trays. See our many storage options on pages 6 and 7. Shelves can be fitted to store heavy items of similar width. Both trays and shelves are fully adjustable depending on the height of the contents. You can fit louvred end panels with mini bins.

#### REMEMBER

All frames and trolleys can be supplied empty so you can choose your own tray and shelf combinations. Use GratBuild (details p3) to help plan your trays per column.

## Wide Storage

The wide frame helps store the largest items. Mixing steel shelves and wood trays make the most of the flexible Gratnells system.

## **Standard Trolleys**

There is a different trolley to suit every need. All Gratnells trolleys are fitted with heavy duty 75mm castors fitted into solid steel blocks for extra strength. The recessed tops are removable with open corners for easy cleaning. The trolleys are available in two heights, for under bench storage (725mm) or level with standard surfaces (850mm). Choose between Gratnells grey, white, beige, silver or royal blue.

Note - Images below show 825mm high trolleys with six shallow trays per column. 725mm high trolleys take only five shallow trays per column.

| and the second se |                |   |   |
|-----------------------------------------------------------------------------------------------------------------------------------------------------------------------------------------------------------------------------------------------------------------------------------------------------------------------------------------------------------------------------------------------------------------------------------------------------------------------------------------------------------------------------------------------------------------------------------------------------------------------------------------------------------------------------------------------------|----------------|---|---|
|                                                                                                                                                                                                                                                                                                                                                                                                                                                                                                                                                                                                                                                                                                     |                | 5 |   |
|                                                                                                                                                                                                                                                                                                                                                                                                                                                                                                                                                                                                                                                                                                     |                |   |   |
|                                                                                                                                                                                                                                                                                                                                                                                                                                                                                                                                                                                                                                                                                                     | -              | - | 5 |
|                                                                                                                                                                                                                                                                                                                                                                                                                                                                                                                                                                                                                                                                                                     |                |   |   |
|                                                                                                                                                                                                                                                                                                                                                                                                                                                                                                                                                                                                                                                                                                     | and the second | - | 7 |

**SINGLE COLUMN** 370 x 420 x 725/850mm high ref: 1025S

#### **DOUBLE COLUMN** 710 x 420 x 725/850mm high ref: 2025Q

## **Specialist Trolleys**

**ORGANISER TROLLEY** LARGE ITEM TROLLEY

1055 x 420 x 725/850mm high 710 x 420 x 725/850mm high

For power packs and extra wide items this trolley is the perfect solution.

ref: 1055mm 3022W 710mm 2022W

710 x 420 x 850mm high

Add 2 louvred end panels to

the popular double trollev to

create extra storage. Mini

bins and hooks can be fixed

on for small items.

ref: CDT1

#### FREE DELIVERY for UK mainland. Excludes Scottish Highlands & Isles, I. O. W. & I. O. M.

WIDE COLUMN 1055 x 420 x 1850mm high

**TREBLE COLUMN** 

1055 x 420 x

1850mm high

ref: 3625 empty

## TROLLEYS

1055 x 420 x 725/850mm high ref: 3025N

school life.

**PROJECTOR TROLLEY** 513 x 482 x 890mm high

Move overhead projectors from class to class. This trollev is supplied with one shelf and two clear plastic trays.

**PAPER TROLLEY** 488 x 482 x 710mm high

Perfect for next to the photocopy machine. With welded runners and beige epoxy coated frame, choose between red, blue,

yellow and green trays. ref: 801

## 2625 F1 Set 2625 G LOW FRAMES (No Top) \* Under bench 825mm 3325 L 3325 M \* Metal top - order separately \* Wood top - order separately

**Dimensions** 

**TALL FRAMES** 

To order: Email: trays@gratnells.co.uk Fax: 01279 419 127 Address: Gratnells Ltd, 8 Howard Way, Harlow, Essex, CM20 2SU

**DEPTH -** All units = 420mm

|       | -                                                                                                                                                                                                                                                                                                                                                                                                                                                                                                                                                                                                                                                                                                                                                                                                                                                                                                                                                                                                                                                                                                                                                                                                                                                                                                                                                                                                                                                                                                                                                                                                                                                                                                                                                                                                                                                                                                                                                                                                                                                                                                                              |
|-------|--------------------------------------------------------------------------------------------------------------------------------------------------------------------------------------------------------------------------------------------------------------------------------------------------------------------------------------------------------------------------------------------------------------------------------------------------------------------------------------------------------------------------------------------------------------------------------------------------------------------------------------------------------------------------------------------------------------------------------------------------------------------------------------------------------------------------------------------------------------------------------------------------------------------------------------------------------------------------------------------------------------------------------------------------------------------------------------------------------------------------------------------------------------------------------------------------------------------------------------------------------------------------------------------------------------------------------------------------------------------------------------------------------------------------------------------------------------------------------------------------------------------------------------------------------------------------------------------------------------------------------------------------------------------------------------------------------------------------------------------------------------------------------------------------------------------------------------------------------------------------------------------------------------------------------------------------------------------------------------------------------------------------------------------------------------------------------------------------------------------------------|
|       | State of the local division of the local div |
| c     | and in such                                                                                                                                                                                                                                                                                                                                                                                                                                                                                                                                                                                                                                                                                                                                                                                                                                                                                                                                                                                                                                                                                                                                                                                                                                                                                                                                                                                                                                                                                                                                                                                                                                                                                                                                                                                                                                                                                                                                                                                                                                                                                                                    |
| 850mm |                                                                                                                                                                                                                                                                                                                                                                                                                                                                                                                                                                                                                                                                                                                                                                                                                                                                                                                                                                                                                                                                                                                                                                                                                                                                                                                                                                                                                                                                                                                                                                                                                                                                                                                                                                                                                                                                                                                                                                                                                                                                                                                                |
| õ     |                                                                                                                                                                                                                                                                                                                                                                                                                                                                                                                                                                                                                                                                                                                                                                                                                                                                                                                                                                                                                                                                                                                                                                                                                                                                                                                                                                                                                                                                                                                                                                                                                                                                                                                                                                                                                                                                                                                                                                                                                                                                                                                                |
| 80    |                                                                                                                                                                                                                                                                                                                                                                                                                                                                                                                                                                                                                                                                                                                                                                                                                                                                                                                                                                                                                                                                                                                                                                                                                                                                                                                                                                                                                                                                                                                                                                                                                                                                                                                                                                                                                                                                                                                                                                                                                                                                                                                                |
|       |                                                                                                                                                                                                                                                                                                                                                                                                                                                                                                                                                                                                                                                                                                                                                                                                                                                                                                                                                                                                                                                                                                                                                                                                                                                                                                                                                                                                                                                                                                                                                                                                                                                                                                                                                                                                                                                                                                                                                                                                                                                                                                                                |

#### WIDTH - Single = 370mm Double = 710mm Treble = 1055mm

#### Frames available in Gratnells grey, beige, white, silver or royal blue hard wearing epoxy coating.

For help and advice call freephone 0500 829406

7