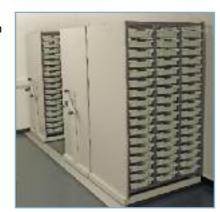

### **Prep Rooms**

No matter how small a prep room Gratnells storage frames can make the most of the space. The picture (right) shows a bank of frames with trays readys to slot into trolleys and go to the laboratories.