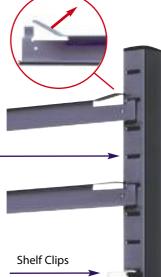

#### - Construction

The Gratnells Tray Storage System is based on the patented slotting of square tube to take nylon coated adjustable steel tray runners and steel shelf clips. Frames and Trolleys are constructed of 25mm sturdy 18 gauge square steel tube with slots at 25mm intervals. Trolleys are supplied with 75mm heavy duty castors.

> Patented slots for adjustable tray runners and shelf clips.