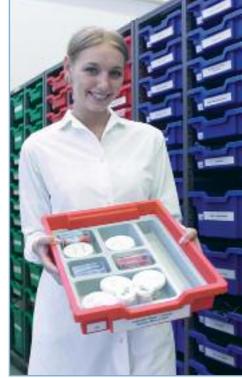

## **4 Heights of Tray**

The material used to make the trays has been chosen for quality and safety. For quality the trays are made from talc filled Polypropylene giving strength and rigidity. For safety Polypropylene is chemically resistant to the majority of chemicals used in schools and semi fire-retardant at 0.22mm per min. There is also an anti-static additive in the

Polypropylene to reduce the attraction of dust. All trays are of standard width and fit into all school furniture and come with a absolute minimum of five years guarantee.

- **V** Passed for heavy educational use.
- Available with lids and inserts.
- Available in 4 heights.
- Clip-on Polypropylene lids.