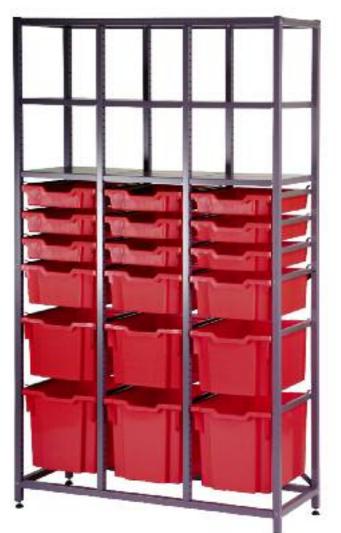

## **Tall Storage**

Gratnells tall frames are the key to successful storage. The tall frames are complete with tops, adjustable feet, and back diagonal bars for additional rigidity. Brackets to join the frames or fix to the wall are available in pairs.

This frame is designed for small items with four heights of tray, a clip-on lid common to all heights, and inserts with 3, 4, 6 and 8 sections for the shallow trays. See our many storage options on pages 6 and 7. Shelves can be fitted to store heavy items of similar width. Both trays and shelves are fully adjustable depending on the height of the contents. You can fit louvred end panels with mini bins.