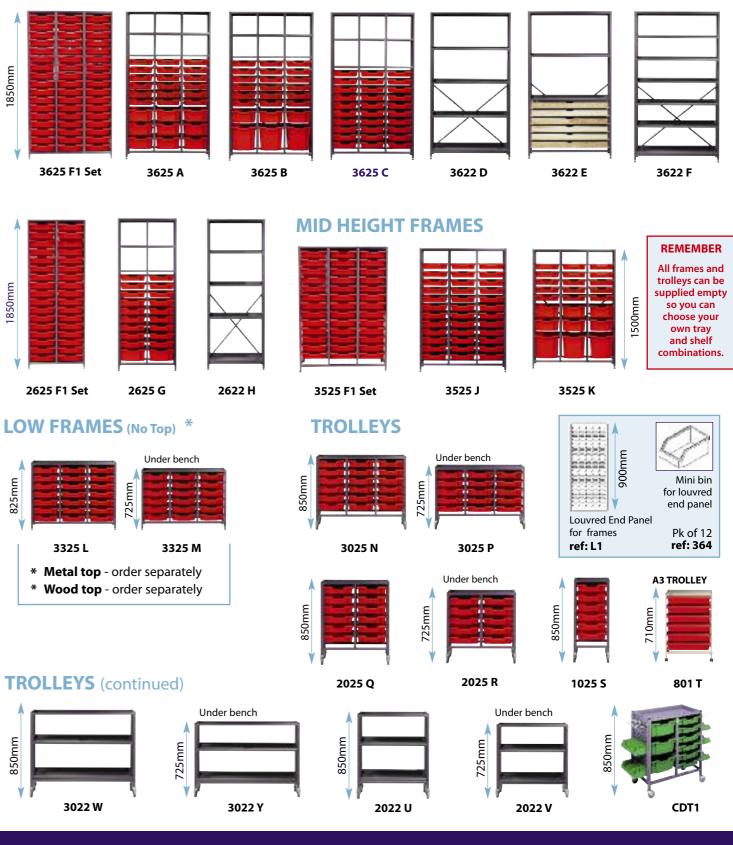

## **Tall Storage**

Gratnells tall frames are the key to successful storage. The tall frames are complete with tops, adjustable feet, and back diagonal bars for additional rigidity. Brackets to join the frames or fix to the wall are available in pairs.

This frame is designed for small items with four heights of tray, a clip-on lid common to all heights, and inserts with 3, 4, 6 and 8 sections for the shallow trays. See our many storage options on pages 6 and 7. Shelves can be fitted to store heavy items of similar width. Both trays and shelves are fully adjustable depending on the height of the contents. You can fit louvred end panels with mini bins.

#### REMEMBER

All frames and trolleys can be supplied empty so you can choose your own tray and shelf combinations. Use GratBuild (details p3) to help plan your trays per column.

## Wide Storage

The wide frame helps store the largest items. Mixing steel shelves and wood trays make the most of the flexible Gratnells system.

## **Standard Trolleys**

There is a different trolley to suit every need. All Gratnells trolleys are fitted with heavy duty 75mm castors fitted into solid steel blocks for extra strength. The recessed tops are removable with open corners for easy cleaning. The trolleys are available in two heights, for under bench storage (725mm) or level with standard surfaces (850mm). Choose between Gratnells grey, white, beige, silver or royal blue.

Note - Images below show 825mm high trolleys with six shallow trays per column. 725mm high trolleys take only five shallow trays per column.

| and the second se |                |   |   |
|-----------------------------------------------------------------------------------------------------------------------------------------------------------------------------------------------------------------------------------------------------------------------------------------------------------------------------------------------------------------------------------------------------------------------------------------------------------------------------------------------------------------------------------------------------------------------------------------------------------------------------------------------------------------------------------------------------|----------------|---|---|
|                                                                                                                                                                                                                                                                                                                                                                                                                                                                                                                                                                                                                                                                                                     |                | 5 |   |
|                                                                                                                                                                                                                                                                                                                                                                                                                                                                                                                                                                                                                                                                                                     |                |   |   |
|                                                                                                                                                                                                                                                                                                                                                                                                                                                                                                                                                                                                                                                                                                     | -              | - | 5 |
|                                                                                                                                                                                                                                                                                                                                                                                                                                                                                                                                                                                                                                                                                                     |                |   |   |
|                                                                                                                                                                                                                                                                                                                                                                                                                                                                                                                                                                                                                                                                                                     | and the second | - | 7 |

**SINGLE COLUMN** 370 x 420 x 725/850mm high ref: 1025S

#### **DOUBLE COLUMN** 710 x 420 x 725/850mm high ref: 2025Q

## **Specialist Trolleys**

**ORGANISER TROLLEY** LARGE ITEM TROLLEY

1055 x 420 x 725/850mm high 710 x 420 x 725/850mm high

For power packs and extra wide items this trolley is the perfect solution.

ref: 1055mm 3022W 710mm 2022W

710 x 420 x 850mm high

Add 2 louvred end panels to

the popular double trollev to

create extra storage. Mini

bins and hooks can be fixed

on for small items.

ref: CDT1

#### FREE DELIVERY for UK mainland. Excludes Scottish Highlands & Isles, I. O. W. & I. O. M.

WIDE COLUMN 1055 x 420 x 1850mm high

**TREBLE COLUMN** 

1055 x 420 x

1850mm high

ref: 3625 empty

## TROLLEYS

1055 x 420 x 725/850mm high ref: 3025N

school life.

**PROJECTOR TROLLEY** 513 x 482 x 890mm high

Move overhead projectors from class to class. This trollev is supplied with one shelf and two clear plastic trays.

**PAPER TROLLEY** 488 x 482 x 710mm high

Perfect for next to the photocopy machine. With welded runners and beige epoxy coated frame, choose between red, blue,

yellow and green trays. ref: 801

## 2625 F1 Set 2625 G LOW FRAMES (No Top) \* Under bench 825mm 3325 L 3325 M \* Metal top - order separately \* Wood top - order separately

**Dimensions** 

**TALL FRAMES** 

To order: Email: trays@gratnells.co.uk Fax: 01279 419 127 Address: Gratnells Ltd, 8 Howard Way, Harlow, Essex, CM20 2SU

**DEPTH -** All units = 420mm

|       | -                                                                                                                                                                                                                                                                                                                                                                                                                                                                                                                                                                                                                                                                                                                                                                                                                                                                                                                                                                                                                                                                                                                                                                                                                                                                                                                                                                                                                                                                                                                                                                                                                                                                                                                                                                                                                                                                                                                                                                                                                                                                                                                              |
|-------|--------------------------------------------------------------------------------------------------------------------------------------------------------------------------------------------------------------------------------------------------------------------------------------------------------------------------------------------------------------------------------------------------------------------------------------------------------------------------------------------------------------------------------------------------------------------------------------------------------------------------------------------------------------------------------------------------------------------------------------------------------------------------------------------------------------------------------------------------------------------------------------------------------------------------------------------------------------------------------------------------------------------------------------------------------------------------------------------------------------------------------------------------------------------------------------------------------------------------------------------------------------------------------------------------------------------------------------------------------------------------------------------------------------------------------------------------------------------------------------------------------------------------------------------------------------------------------------------------------------------------------------------------------------------------------------------------------------------------------------------------------------------------------------------------------------------------------------------------------------------------------------------------------------------------------------------------------------------------------------------------------------------------------------------------------------------------------------------------------------------------------|
|       | State of the local division of the local div |
| c     | and in such                                                                                                                                                                                                                                                                                                                                                                                                                                                                                                                                                                                                                                                                                                                                                                                                                                                                                                                                                                                                                                                                                                                                                                                                                                                                                                                                                                                                                                                                                                                                                                                                                                                                                                                                                                                                                                                                                                                                                                                                                                                                                                                    |
| 850mm |                                                                                                                                                                                                                                                                                                                                                                                                                                                                                                                                                                                                                                                                                                                                                                                                                                                                                                                                                                                                                                                                                                                                                                                                                                                                                                                                                                                                                                                                                                                                                                                                                                                                                                                                                                                                                                                                                                                                                                                                                                                                                                                                |
| õ     |                                                                                                                                                                                                                                                                                                                                                                                                                                                                                                                                                                                                                                                                                                                                                                                                                                                                                                                                                                                                                                                                                                                                                                                                                                                                                                                                                                                                                                                                                                                                                                                                                                                                                                                                                                                                                                                                                                                                                                                                                                                                                                                                |
| 80    |                                                                                                                                                                                                                                                                                                                                                                                                                                                                                                                                                                                                                                                                                                                                                                                                                                                                                                                                                                                                                                                                                                                                                                                                                                                                                                                                                                                                                                                                                                                                                                                                                                                                                                                                                                                                                                                                                                                                                                                                                                                                                                                                |
|       |                                                                                                                                                                                                                                                                                                                                                                                                                                                                                                                                                                                                                                                                                                                                                                                                                                                                                                                                                                                                                                                                                                                                                                                                                                                                                                                                                                                                                                                                                                                                                                                                                                                                                                                                                                                                                                                                                                                                                                                                                                                                                                                                |

#### WIDTH - Single = 370mm Double = 710mm Treble = 1055mm

#### Frames available in Gratnells grey, beige, white, silver or royal blue hard wearing epoxy coating.

For help and advice call freephone 0500 829406

7