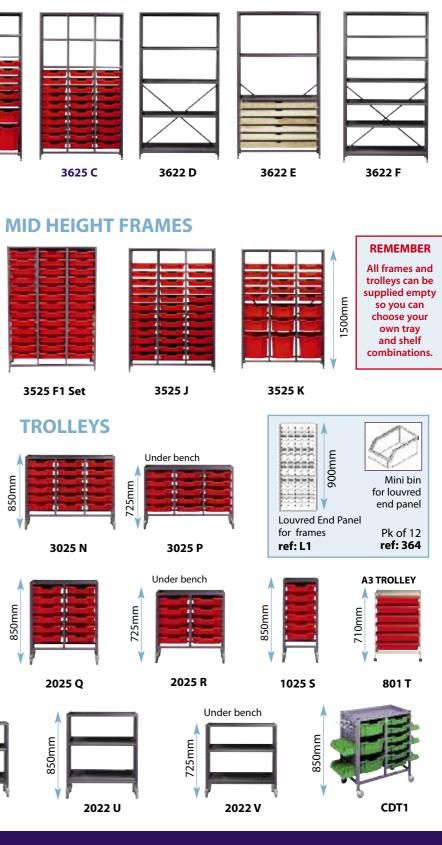

## **Standard Trolleys**

There is a different trolley to suit every need. All Gratnells trolleys are fitted with heavy duty 75mm castors fitted into solid steel blocks for extra strength. The recessed tops are removable with open corners for easy cleaning. The trolleys are available in two heights, for under bench storage (725mm) or level with standard surfaces (850mm). Choose between Gratnells grey, white, beige, silver or royal blue.

**SINGLE COLUMN** 370 x 420 x 725/850mm high ref: 1025S

#### **DOUBLE COLUMN** 710 x 420 x 725/850mm high ref: 2025Q

## **Specialist Trolleys**

**ORGANISER TROLLEY** LARGE ITEM TROLLEY

1055 x 420 x 725/850mm high 710 x 420 x 725/850mm high

For power packs and extra wide items this trolley is the perfect solution.

ref: 1055mm 3022W 710mm 2022W

710 x 420 x 850mm high

Add 2 louvred end panels to

the popular double trollev to

create extra storage. Mini

bins and hooks can be fixed

on for small items.

ref: CDT1

#### FREE DELIVERY for UK mainland. Excludes Scottish Highlands & Isles, I. O. W. & I. O. M.

WIDE COLUMN 1055 x 420 x 1850mm high

**TREBLE COLUMN** 

1055 x 420 x

1850mm high

ref: 3625 empty

## TROLLEYS

1055 x 420 x 725/850mm high ref: 3025N

school life.

**PROJECTOR TROLLEY** 513 x 482 x 890mm high

Move overhead projectors from class to class. This trollev is supplied with one shelf and two clear plastic trays.