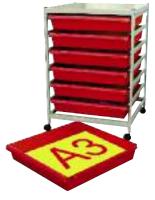

**PAPER TROLLEY** 488 x 482 x 710mm high

Perfect for next to the photocopy machine. With welded runners and beige epoxy coated frame, choose between red, blue,

yellow and green trays. ref: 801

#### **WIDE WOOD TRAYS**

Wide wood trays slide in the standard tray runners. Constructed of 20mm hardwood with 6mm plywood base and finished in clear lacquer. Designed for long glassware, burettes, posters and A3 paper.