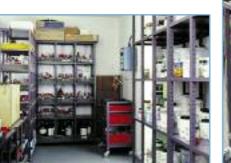

## **Chemical Stores**

For safety in the chemical stores powdered chemicals are placed directly onto shelves. Bottles are put into trays to cover any leakage. The translucent trays help technicians see the contents. Polypropylene is chemically resistant to the majority of chemicals used in schools in preference to polystyrene.