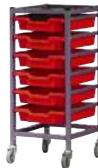

## **Standard Trolleys**

There is a different trolley to suit every need. All Gratnells trolleys are fitted with heavy duty 75mm castors fitted into solid steel blocks for extra strength. The recessed tops are removable with open corners for easy cleaning. The trolleys are available in two heights, for under bench storage (725mm) or level with standard surfaces (850mm). Choose between Gratnells grey, white, beige, silver or royal blue.

Note - Images below show 825mm high trolleys with six shallow trays per column. 725mm high trolleys take only five shallow trays per column.

| and the second se |                |   |   |
|-----------------------------------------------------------------------------------------------------------------------------------------------------------------------------------------------------------------------------------------------------------------------------------------------------------------------------------------------------------------------------------------------------------------------------------------------------------------------------------------------------------------------------------------------------------------------------------------------------------------------------------------------------------------------------------------------------|----------------|---|---|
|                                                                                                                                                                                                                                                                                                                                                                                                                                                                                                                                                                                                                                                                                                     |                | 5 |   |
|                                                                                                                                                                                                                                                                                                                                                                                                                                                                                                                                                                                                                                                                                                     |                |   |   |
|                                                                                                                                                                                                                                                                                                                                                                                                                                                                                                                                                                                                                                                                                                     | -              | - | 5 |
|                                                                                                                                                                                                                                                                                                                                                                                                                                                                                                                                                                                                                                                                                                     |                |   |   |
|                                                                                                                                                                                                                                                                                                                                                                                                                                                                                                                                                                                                                                                                                                     | and the second | - | 7 |