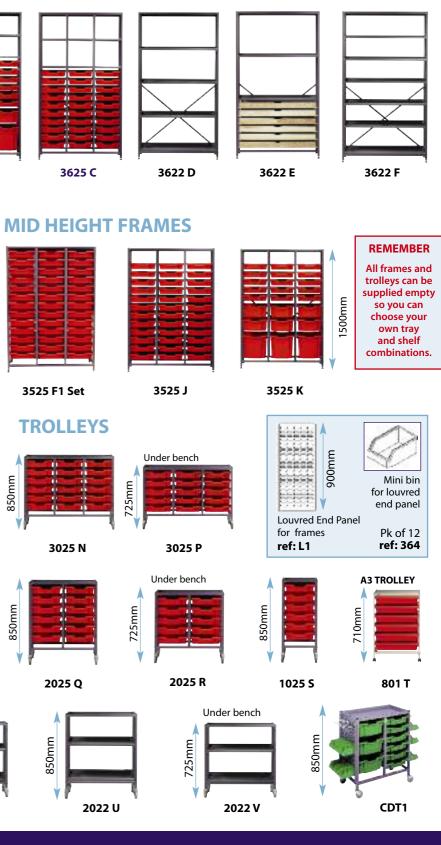

## **Standard Trolleys**

There is a different trolley to suit every need. All Gratnells trolleys are fitted with heavy duty 75mm castors fitted into solid steel blocks for extra strength. The recessed tops are removable with open corners for easy cleaning. The trolleys are available in two heights, for under bench storage (725mm) or level with standard surfaces (850mm). Choose between Gratnells grey, white, beige, silver or royal blue.

Note - Images below show 825mm high trolleys with six shallow trays per column. 725mm high trolleys take only five shallow trays per column.

| and the second se |                |   |   |
|-----------------------------------------------------------------------------------------------------------------------------------------------------------------------------------------------------------------------------------------------------------------------------------------------------------------------------------------------------------------------------------------------------------------------------------------------------------------------------------------------------------------------------------------------------------------------------------------------------------------------------------------------------------------------------------------------------|----------------|---|---|
|                                                                                                                                                                                                                                                                                                                                                                                                                                                                                                                                                                                                                                                                                                     |                | 5 |   |
|                                                                                                                                                                                                                                                                                                                                                                                                                                                                                                                                                                                                                                                                                                     |                |   |   |
|                                                                                                                                                                                                                                                                                                                                                                                                                                                                                                                                                                                                                                                                                                     | -              | - | 5 |
|                                                                                                                                                                                                                                                                                                                                                                                                                                                                                                                                                                                                                                                                                                     |                |   |   |
|                                                                                                                                                                                                                                                                                                                                                                                                                                                                                                                                                                                                                                                                                                     | and the second | - | 7 |

**SINGLE COLUMN** 370 x 420 x 725/850mm high ref: 1025S

#### **DOUBLE COLUMN** 710 x 420 x 725/850mm high ref: 2025Q

## **Specialist Trolleys**

**ORGANISER TROLLEY** LARGE ITEM TROLLEY

1055 x 420 x 725/850mm high 710 x 420 x 725/850mm high

For power packs and extra wide items this trolley is the perfect solution.

ref: 1055mm 3022W 710mm 2022W

710 x 420 x 850mm high

Add 2 louvred end panels to

the popular double trollev to

create extra storage. Mini

bins and hooks can be fixed

on for small items.

ref: CDT1

## TROLLEYS

1055 x 420 x 725/850mm high ref: 3025N

school life.

**PROJECTOR TROLLEY** 513 x 482 x 890mm high

Move overhead projectors from class to class. This trollev is supplied with one shelf and two clear plastic trays.

**PAPER TROLLEY** 488 x 482 x 710mm high

Perfect for next to the photocopy machine. With welded runners and beige epoxy coated frame, choose between red, blue,

yellow and green trays. ref: 801