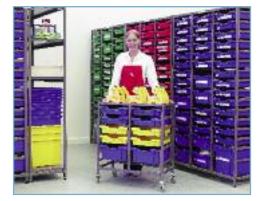

### **Prep Rooms**

No matter how small a prep room Gratnells storage frames can make the most of the space. The picture (right) shows a bank of frames with trays readys to slot into trolleys and go to the laboratories.