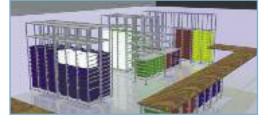

# 3D Planner

3D Planner is the perfect tool to help you organise your storage.

With our 3D Planner you can plan your science storage quickly and with no hassle. The 3D Planner contains all the standard items needed for your prep-room, including frames, trolleys, trays and tray inserts. You can rearrange and try different floor plans until you're satisfied with the result, then view it in 3D and print the

plan with all the measurements – just like an architect or specifier.

Check out our 3D Planner software and view a complete prep-room walkthrough at:

Ordering from Gratnells is easy - email - fax - post

The friendly team at

Gratnells are happy

to help and answer

any questions.

www.gratnells.com/PlanningDesign/Schools.aspx

#### You can also order a free copy of 3D Planner on a disc. Call us on

01279 401550 for details.