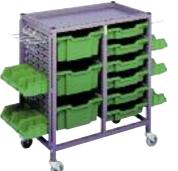

## **Standard Trolleys**

There is a different trolley to suit every need. All Gratnells trolleys are fitted with heavy duty 75mm castors fitted into solid steel blocks for extra strength. The recessed tops are removable with open corners for easy cleaning. The trolleys are available in two heights, for under bench storage (725mm) or level with standard surfaces (850mm). Choose between Gratnells grey, white, beige, silver or royal blue.

Note - Images below show 825mm high trolleys with six shallow trays per column. 725mm high trolleys take only five shallow trays per column.

| and the second se |                |   |   |
|-----------------------------------------------------------------------------------------------------------------------------------------------------------------------------------------------------------------------------------------------------------------------------------------------------------------------------------------------------------------------------------------------------------------------------------------------------------------------------------------------------------------------------------------------------------------------------------------------------------------------------------------------------------------------------------------------------|----------------|---|---|
|                                                                                                                                                                                                                                                                                                                                                                                                                                                                                                                                                                                                                                                                                                     |                | 5 |   |
|                                                                                                                                                                                                                                                                                                                                                                                                                                                                                                                                                                                                                                                                                                     |                |   |   |
|                                                                                                                                                                                                                                                                                                                                                                                                                                                                                                                                                                                                                                                                                                     | -              | - | 5 |
|                                                                                                                                                                                                                                                                                                                                                                                                                                                                                                                                                                                                                                                                                                     |                |   |   |
|                                                                                                                                                                                                                                                                                                                                                                                                                                                                                                                                                                                                                                                                                                     | and the second | - | 7 |

#### **DOUBLE COLUMN** 710 x 420 x 725/850mm high ref: 2025Q