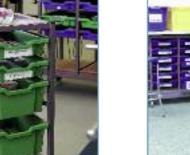

### **Prep Rooms**

No matter how small a prep room Gratnells storage frames can make the most of the space. The picture (right) shows a bank of frames with trays readys to slot into trolleys and go to the laboratories.