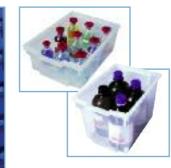

## **Chemical Stores**

For safety in the chemical stores powdered chemicals are placed directly onto shelves. Bottles are put into trays to cover any leakage. The translucent trays help technicians see the contents. Polypropylene is chemically resistant to the majority of chemicals used in schools in preference to polystyrene.