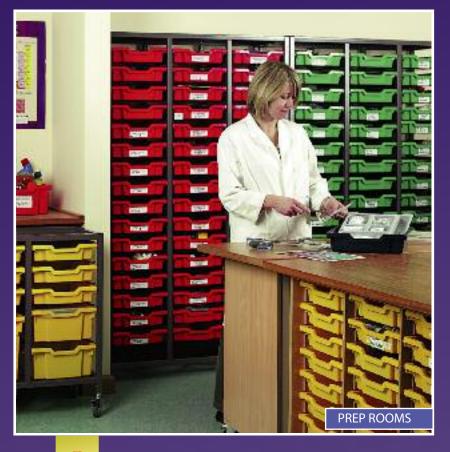

### **Prep Rooms**

No matter how small a prep room Gratnells storage frames can make the most of the space. The picture (right) shows a bank of frames with trays readys to slot into trolleys and go to the laboratories.