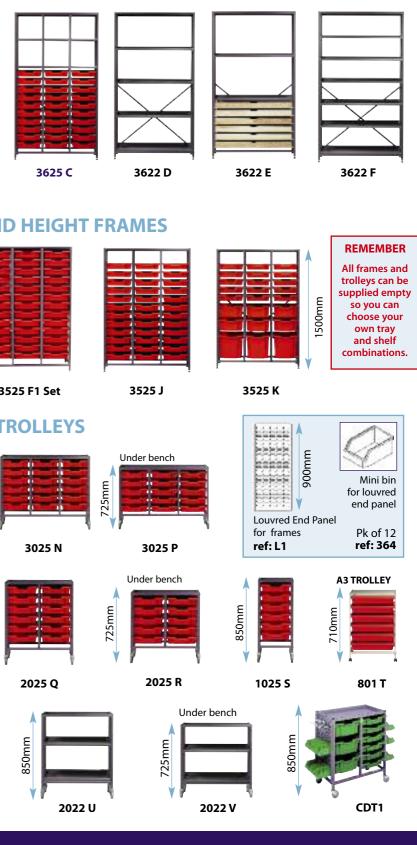

## **Standard Trolleys**

There is a different trolley to suit every need. All Gratnells trolleys are fitted with heavy duty 75mm castors fitted into solid steel blocks for extra strength. The recessed tops are removable with open corners for easy cleaning. The trolleys are available in two heights, for under bench storage (725mm) or level with standard surfaces (850mm). Choose between Gratnells grey, white, beige, silver or royal blue.

Note - Images below show 825mm high trolleys with six shallow trays per column. 725mm high trolleys take only five shallow trays per column.

| and the second se |                |   |   |
|-----------------------------------------------------------------------------------------------------------------------------------------------------------------------------------------------------------------------------------------------------------------------------------------------------------------------------------------------------------------------------------------------------------------------------------------------------------------------------------------------------------------------------------------------------------------------------------------------------------------------------------------------------------------------------------------------------|----------------|---|---|
|                                                                                                                                                                                                                                                                                                                                                                                                                                                                                                                                                                                                                                                                                                     |                | 5 |   |
|                                                                                                                                                                                                                                                                                                                                                                                                                                                                                                                                                                                                                                                                                                     |                |   |   |
|                                                                                                                                                                                                                                                                                                                                                                                                                                                                                                                                                                                                                                                                                                     | -              | - | 5 |
|                                                                                                                                                                                                                                                                                                                                                                                                                                                                                                                                                                                                                                                                                                     |                |   |   |
|                                                                                                                                                                                                                                                                                                                                                                                                                                                                                                                                                                                                                                                                                                     | and the second | - | 7 |

**SINGLE COLUMN** 370 x 420 x 725/850mm high ref: 1025S

#### **DOUBLE COLUMN** 710 x 420 x 725/850mm high ref: 2025Q

## **Specialist Trolleys**

**ORGANISER TROLLEY** LARGE ITEM TROLLEY

1055 x 420 x 725/850mm high 710 x 420 x 725/850mm high

For power packs and extra wide items this trolley is the perfect solution.

ref: 1055mm 3022W 710mm 2022W

710 x 420 x 850mm high

Add 2 louvred end panels to

the popular double trollev to

create extra storage. Mini

bins and hooks can be fixed

on for small items.

ref: CDT1

#### FREE DELIVERY for UK mainland. Excludes Scottish Highlands & Isles, I. O. W. & I. O. M.

WIDE COLUMN 1055 x 420 x 1850mm high

**TREBLE COLUMN** 

1055 x 420 x

1850mm high

ref: 3625 empty

## TROLLEYS

1055 x 420 x 725/850mm high ref: 3025N

school life.

**PROJECTOR TROLLEY** 513 x 482 x 890mm high

Move overhead projectors from class to class. This trollev is supplied with one shelf and two clear plastic trays.

**PAPER TROLLEY** 488 x 482 x 710mm high

Perfect for next to the photocopy machine. With welded runners and beige epoxy coated frame, choose between red, blue,

yellow and green trays. ref: 801