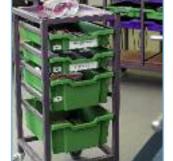

## **Technology Stores**

With a range of colours to choose from colour coding is easy. Gratnells trays have been passed by the British Standard Institution for heavy educational use so are perfect in a tough environment.

## **Workshops**

Trolleys are an ideal way to store heavy equipment that needs to be moved around. Workshop equipment can be placed near machines for easy access and still be tidied away at the end of the day.