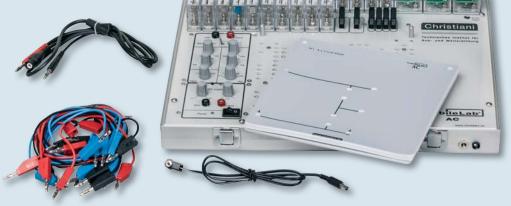

## mobileLab® – AC Case for AC Circuits and Electronics

- AC case with integrated, adjustable voltage source and integrated function generator
- Removeable 2-channel scopemeter
- Removeable multimeter
- 22 experiment templates
- All necessary plug-in elements, jumpers and wires