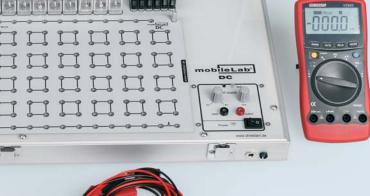

## mobileLab® - DC Case for DC Technology

- Overloading protected, adjustable voltage source
- Removable multimeter with optical RS 232 interface and software
- 16 experiment templates (the universal template can be used for customer circuitry)
- Completed with all required plug-in elements, jumpers and connecting cables
- Separate power supply to charge and run the training case without charging cabinet

## DC experiment instructions:

- Simple electrical circuit
- Ohm's law
- Series and parllel connection of resistors
- Expanded series and parallel connechtion of resistors
- Unloaded / loaded voltage divider
- Bridge circuit
- · Relay with latching
- Diode in the DC circuit
- NPN transistor