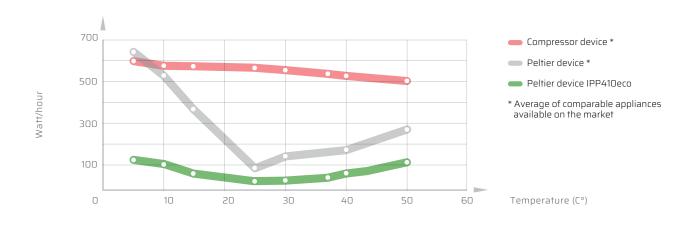

, 260, 410, 750, 1060, 1400, 2200 Temperature adjustment ranges: 0 to +70 °C (IPP110eco - IPP2200eco)

#### **Advanced Peltier Technology**

As a technology leader for Peltier laboratory equipment, we set new standards: perfectly coordinated systems and excellent efficiency make the Peltier-cooled incubator IPPeco the ultimate when it comes to energy efficiency and reliability.

#### Homogeneous, constant and reproducible

Despite the significantly reduced energy consumption, the IPPeco's performance is impressive. Heating up, cooling down and recovering after the door is opened occur fine-tuned and yet at top speed. The high-precision control guarantees an absolutely homogeneous and stable temperature distribution.

#### Appliance comparison shows tremendous potential for energy savings